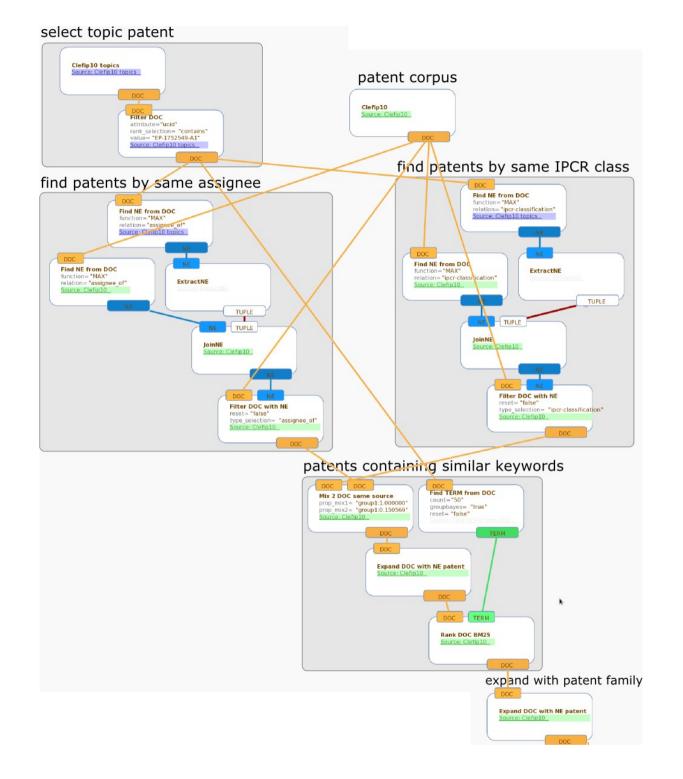

## Strategy Builder

# Visually construct search strategies by connecting building blocks

## Generate Search Engine