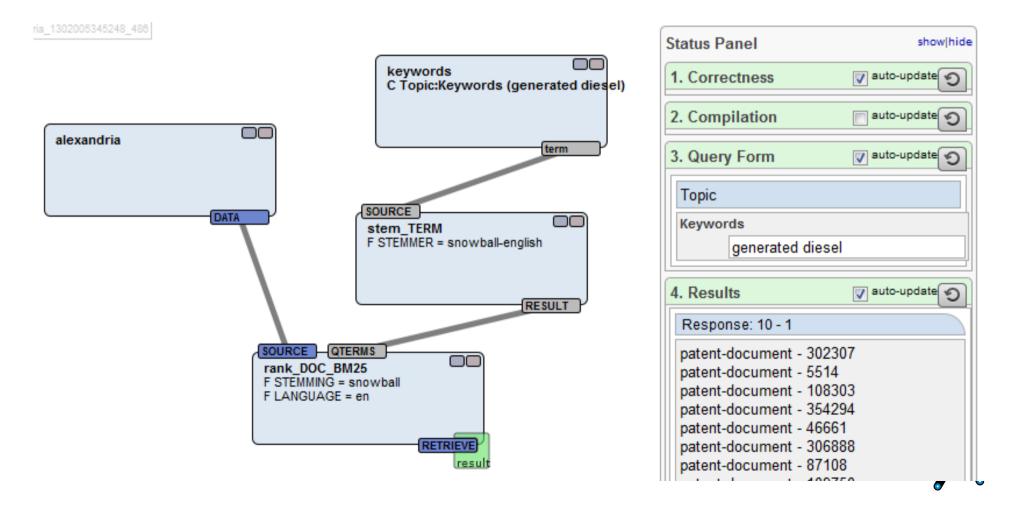

## Strategy Builder

# Visually construct search strategies by connecting building blocks

## Generate Search Engine